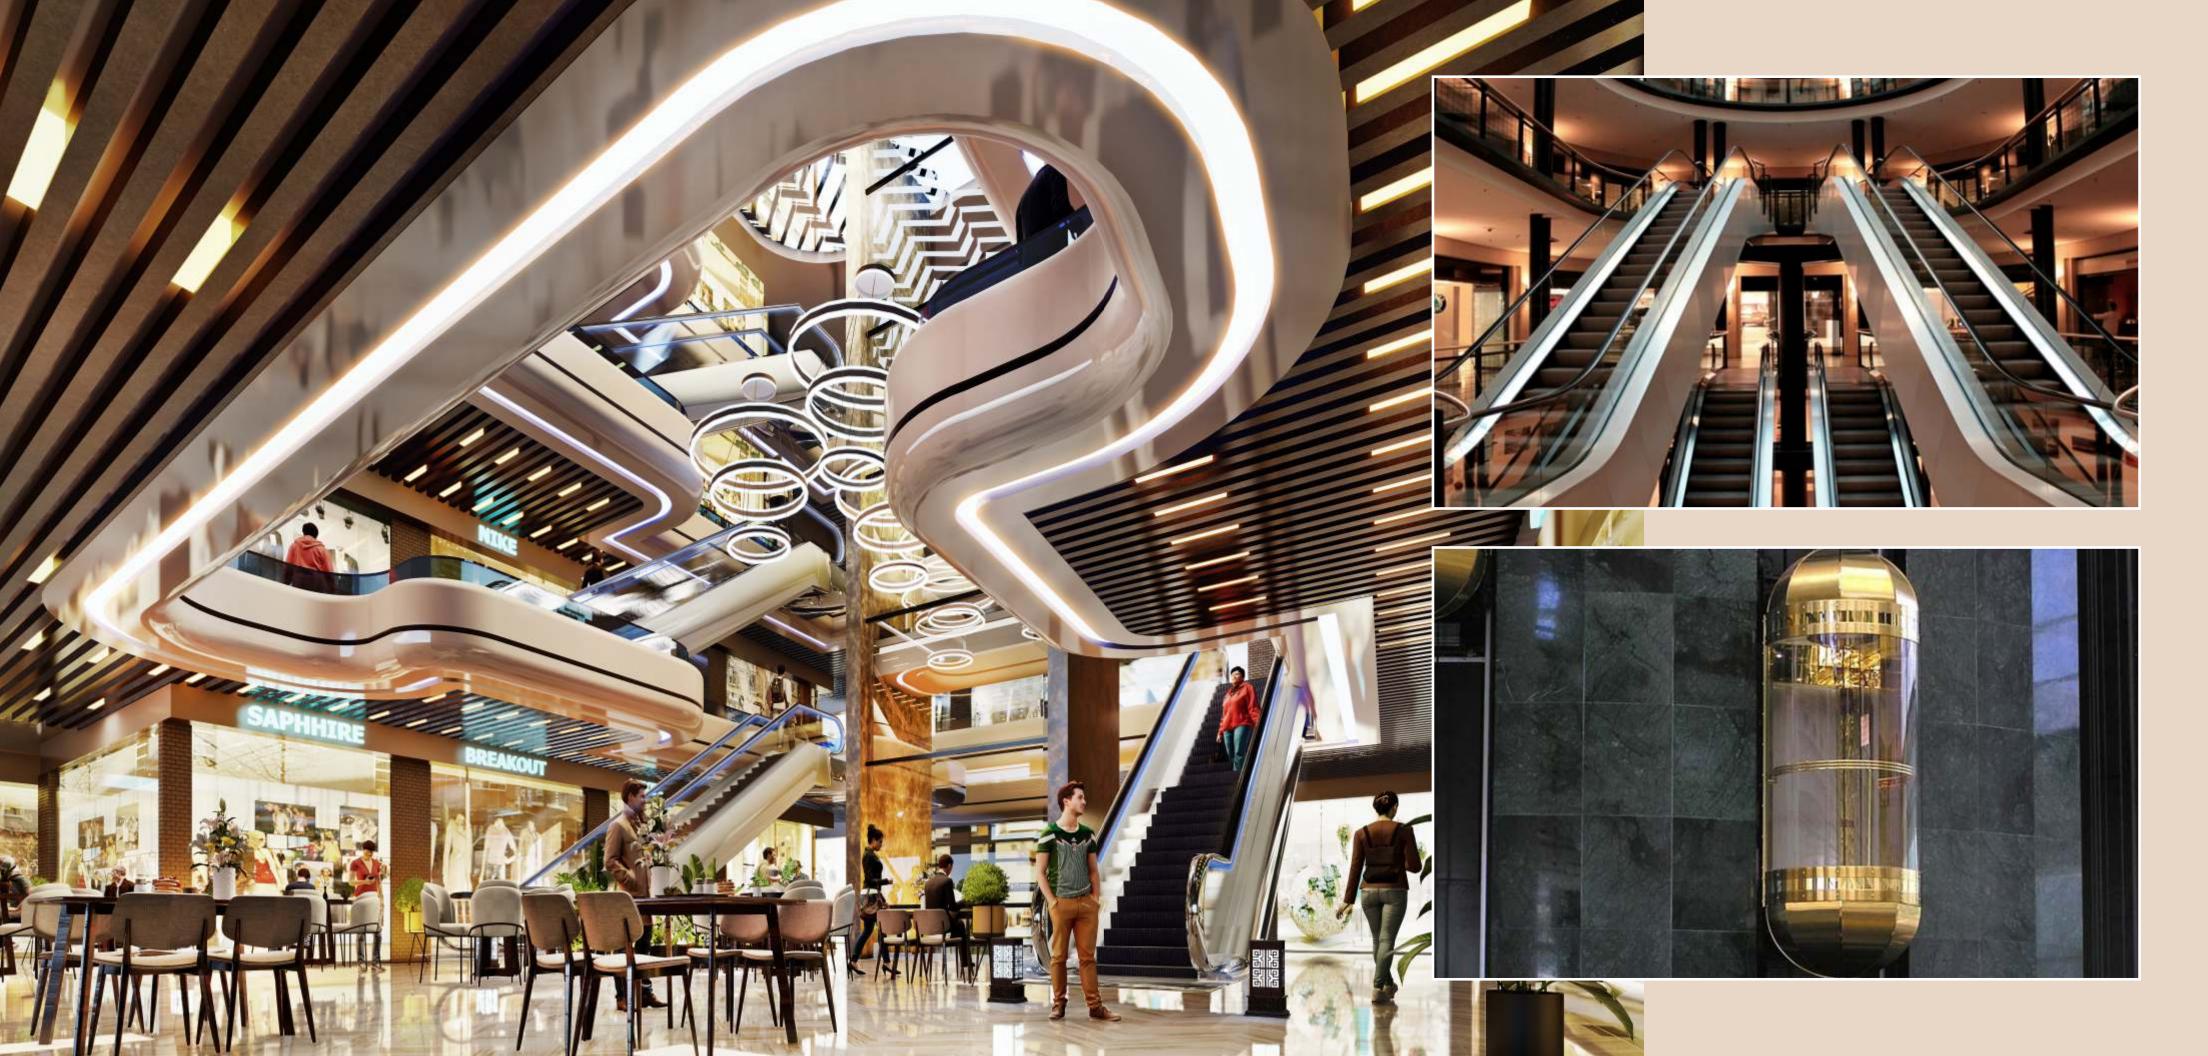

### FEATURES & FACILITIES

Broadway Center is a microcosm of modern and healthy life style and everything that makes the residents more sparkling from an individual to the community perspective.

### SHARED FACILITIES

Multi-purpose Lobby, Corridors, Elevators, Escalators and Stairs.

### HIGH CLASS ATRIUM

State of the art open to sky Atrium will provides light and ventilation to each and every corner of the building.

### **ENTRANCE LOBBY**

Upon the entrance at the Broadway Center, there is a great welcoming steps that leads to a lobby. This is where residents and other visitors get access to the interior of the building and checkpoint before access to any other part of the building.