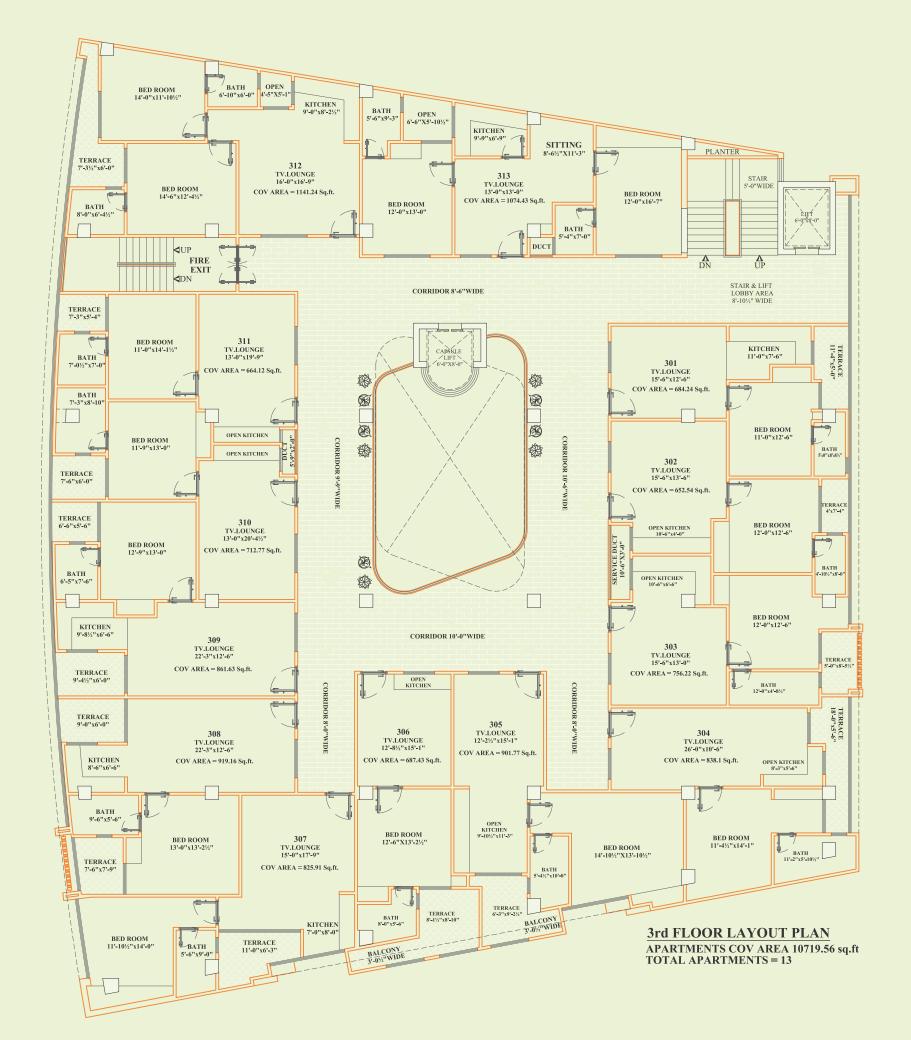

### PROJECT BRIEF

This project is undergoing by Capital Group located at Margalla View Housing Society (MVHS) D-17, Islamabad.

The building Plan has 8 floors comprising on five floors for commercial use and three floors for residential purpose.