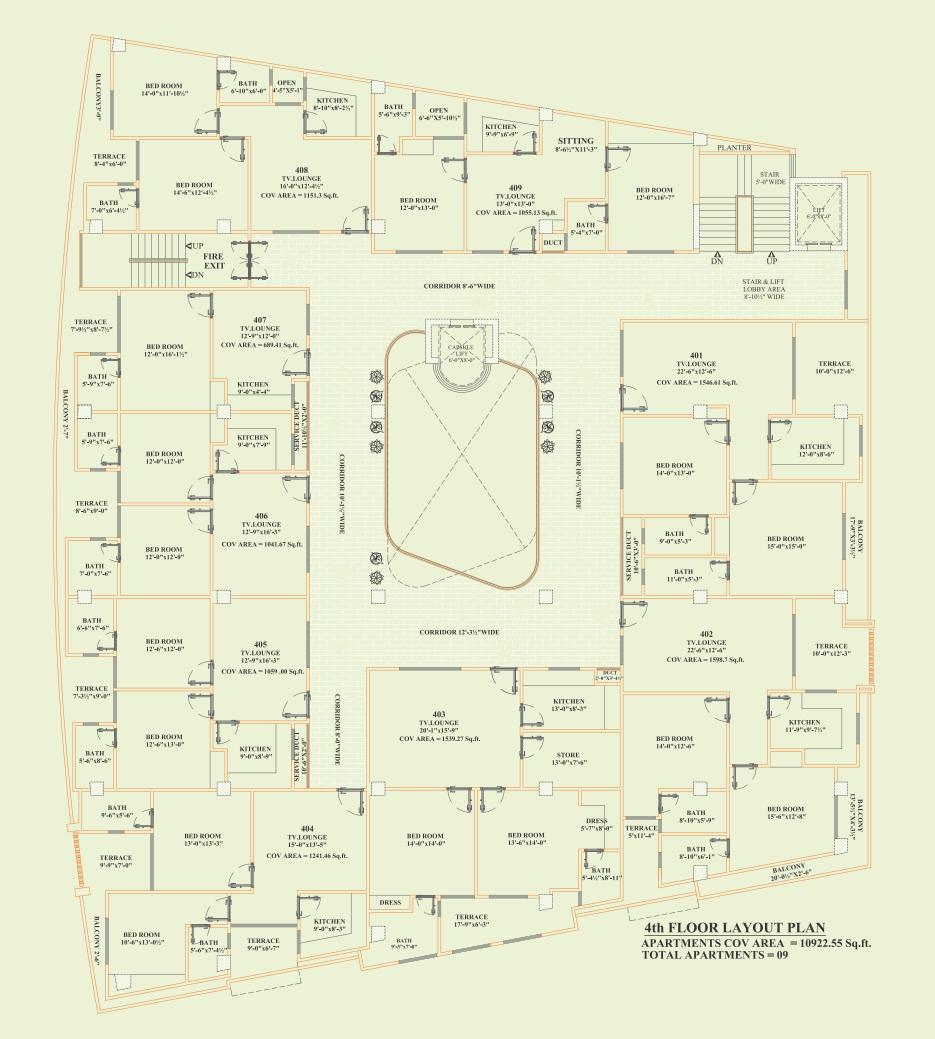

### PROJECT BRIEF

This project is undergoing by Capital Group located at Margalla View Housing Society (MVHS) D-17, Islamabad.

The building Plan has 8 floors comprising on five floors for commercial use and three floors for residential purpose.