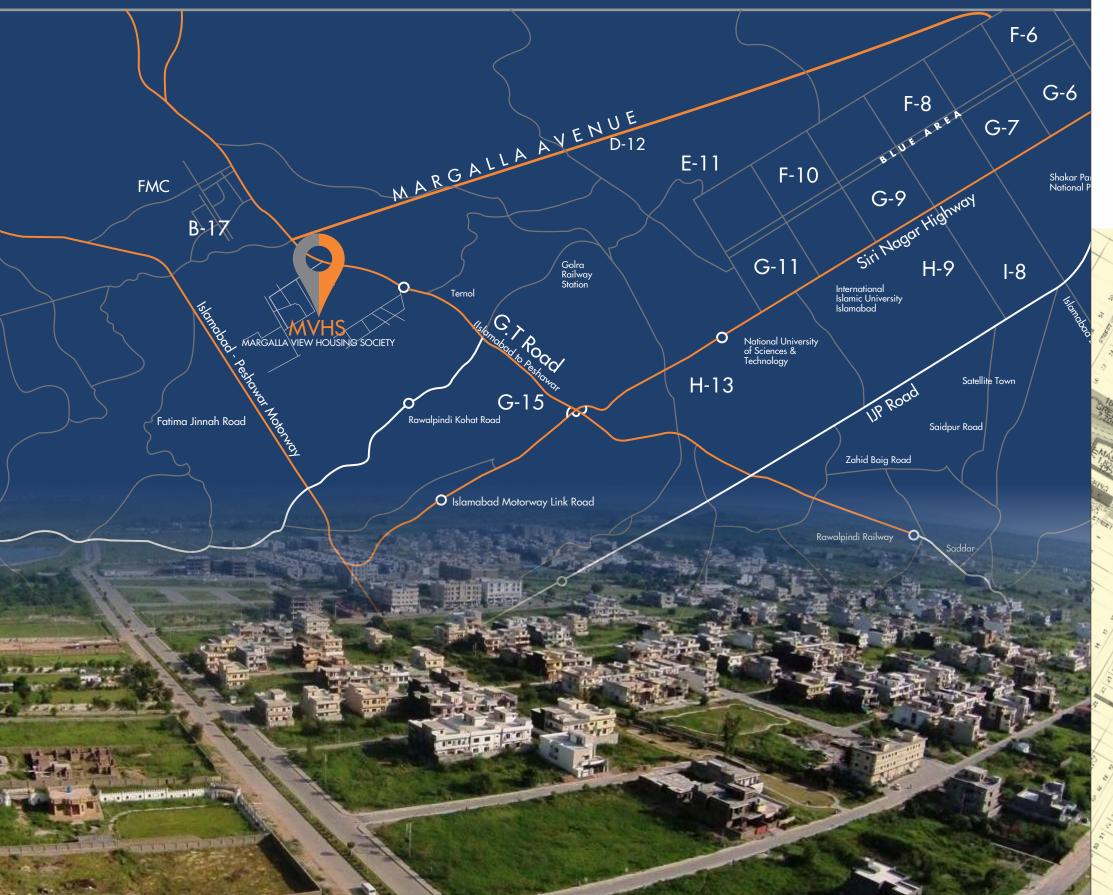

### **LOCATION MAP**

### LOCATION BENEFITS

01

(MS

Minu
UET Taxila & POF

20 Minute

50 Minutes

DISTANCE FROM KHYBER PAKHTOON KHAWA

90 Minutes
Peshawar, KPK