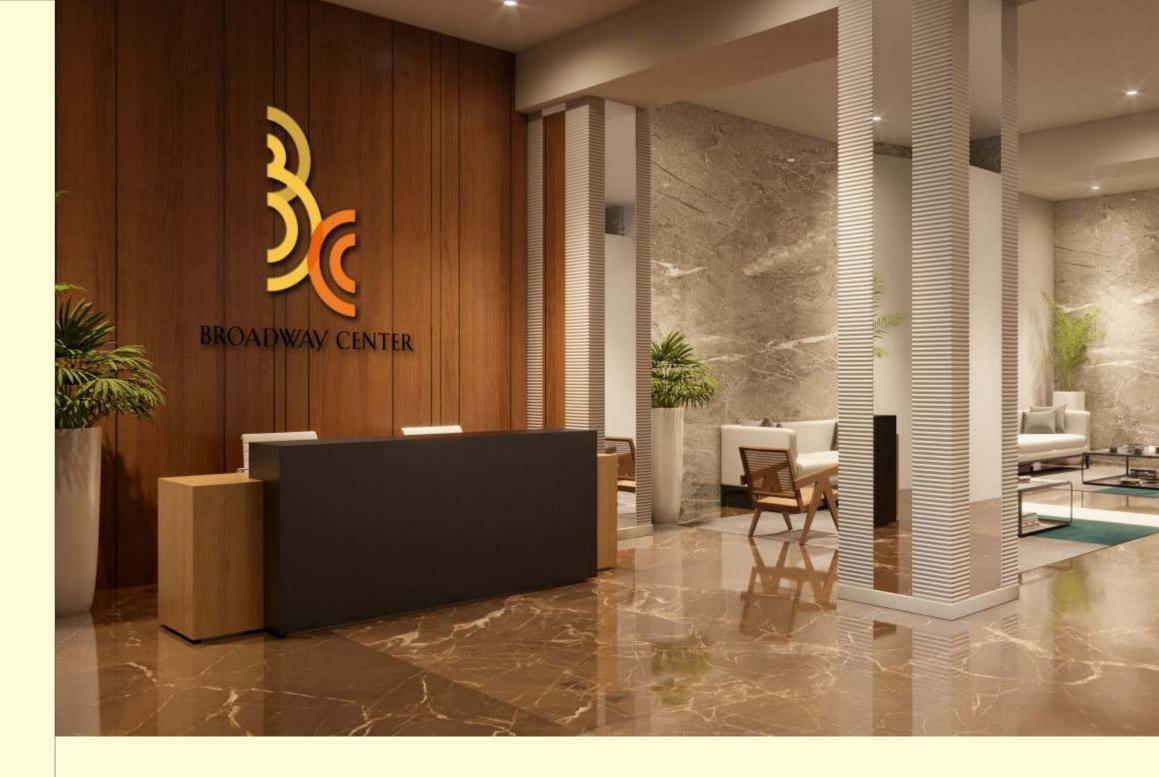

### **EXCLUSIVE** FEATURES FOR RESIDENTS

The residents of BC will enjoy the prominent features like Fool Proof Security, Dedicated Entrance (Lobby & Reception), Lift and E-Tag Keyless Entry.

### **ENTRANCE LOBBY**

Upon the entrance at the Broadway Center, there is a great welcoming steps that leads to a lobby. This is where residents and other visitors get access to the interior of the building and checkpoint before access to any other part of the building.